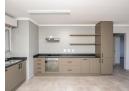

2 Bedrooms with built-in cupboards Bathroom with spacious walk-in shower, basin & toilet Open plan kitchen with built-in oven, ceramic hob & cooker hood Spacious living area with sliding door Tiled throughout the apartment Balcony with built-in braai 2 shadenet covered parking bays Playpark with jungle gym to entertain the little ones