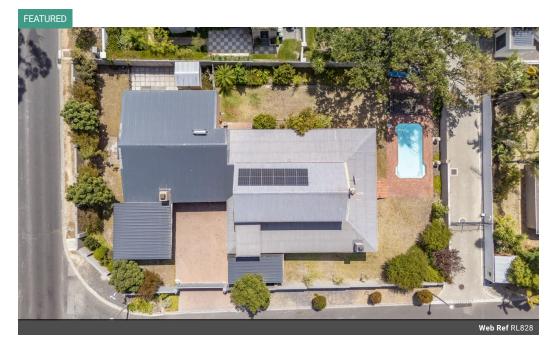

## Stunning Family Home with Spacious Flatlet in Durbanville

This exceptional home in the heart of Durbanville offers the perfect blend of space, comfort, and flexibility-ideal for modern family living or earning rental income. With breathtaking mountain views and premium features, this gem won't stay on the market for long!

Main House Features:

Secure & Private - Fully enclosed property

3 Spacious Bedrooms - Main bedroom with ensuite & walk-in closet

Versatile Loft Space - Use as a 4th bedroom, home office, or games room

Open-Plan Living - Stylish kitchen with built-in stove, separate scullery (with water points for washing machine & dishwasher) Entertainment-Ready - Enclosed braai room leading to an open stoep with stunning mountain & pool views Comfort Year-Round - Air-conditioned living area

Beautiful Pool - Perfect for summer days!

Low-Maintenance Garden - Irrigation...

## Features

| Pets Allowed | Yes |                     |     |            |                     |
|--------------|-----|---------------------|-----|------------|---------------------|
| Interior     |     | Exterior            |     | Sizes      |                     |
| Bedrooms     | 3   | Garages             | 2   | Floor Size | 240m <sup>2</sup>   |
| Bathrooms    | 2   | Carports / Parkings | 2   | Land Size  | 1,046m <sup>2</sup> |
| Kitchens     | 1   | Security            | Yes |            |                     |
| Recep. Rooms | 2   | Pool                | Yes |            |                     |
| Studies      | 1   | Views               | Yes |            |                     |
| Furnished    | No  |                     |     |            |                     |