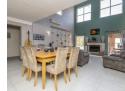

Main House Features:

Secure & Private - Fully enclosed property

3 Spacious Bedrooms - Main bedroom with ensuite & walk-in closet

Versatile Loft Space - Use as a 4th bedroom, home office, or games room

Open-Plan Living - Stylish kitchen with built-in stove, separate scullery (with water points for washing machine & dishwasher) Entertainment-Ready - Enclosed braai room leading to an open stoep with stunning mountain & pool views Comfort Year-Round - Air-conditioned living area