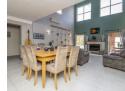

Main House Features:

Secure & Private - Fully enclosed property

3 Spacious Bedrooms - Main bedroom with ensuite & walk-in closet

Versatile Loft Space - Use as a 4th bedroom, home office, or games room

Open-Plan Living - Stylish kitchen with built-in stove, separate scullery (with water points for washing machine & dishwasher) Entertainment-Ready - Enclosed braai room leading to an open stoep with stunning mountain & pool views Comfort Year-Round - Air-conditioned living area