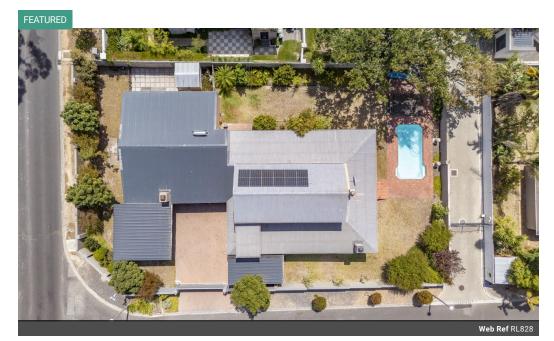

## Stunning Family Home with Spacious Flatlet in Durbanville

This exceptional home in the heart of Durbanville offers the perfect blend of space, comfort, and flexibility-ideal for modern family living or earning rental income. With breathtaking mountain views and premium features, this gem won't stay on the market for long!

Main House Features:

Secure & Private - Fully enclosed property

3 Spacious Bedrooms - Main bedroom with ensuite & walk-in closet

Versatile Loft Space - Use as a 4th bedroom, home office, or games room

Open-Plan Living - Stylish kitchen with built-in stove, separate scullery (with water points for washing machine & dishwasher) Entertainment-Ready - Enclosed braai room leading to an open stoep with stunning mountain & pool views Comfort Year-Round - Air-conditioned living area

Beautiful Pool - Perfect for summer days!

Low-Maintenance Garden - Irrigation...

## Features

| Pets Allowed | Yes |                     |     |            |                     |
|--------------|-----|---------------------|-----|------------|---------------------|
| Interior     |     | Exterior            |     | Sizes      |                     |
| Bedrooms     | 3   | Garages             | 2   | Floor Size | 240m <sup>2</sup>   |
| Bathrooms    | 2   | Carports / Parkings | 2   | Land Size  | 1,046m <sup>2</sup> |
| Kitchens     | 1   | Security            | Yes |            |                     |
| Recep. Rooms | 2   | Pool                | Yes |            |                     |
| Studies      | 1   | Views               | Yes |            |                     |
| Furnished    | No  |                     |     |            |                     |