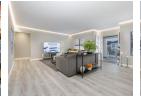

Designed with intention and crafted for ease, this 250m2 residence (171m2 main home + 80m2 enclosed patio) rests on a 402m2 erf. Every corner speaks of attention to detail, from the shadow line ceilings and ambient LED strip lighting to the seamless layout that encourages both everyday living and stylish entertaining.