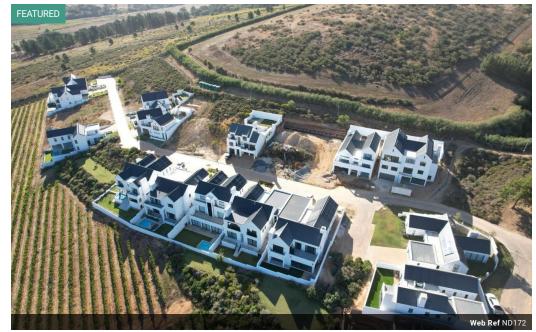

## Weltevreden Hills Estate

**Houses (50)** From R2,200,000 Size from 400m² to 450m²

The current building price is R16 500 per square meter.

Weltevreden Hills is located on the northern urban edge of Stellenbosch, forming part of the interface or transition between urban Stellenbosch and the rural countryside. It abuts the renowned Historic Weltevreden Estate with its rich cultural heritage and upmarket hospitality amenities.

Weltevreden Hills is approximately 11 ha in extent and comprises 50 residential erven. The remainder of the site remains under...