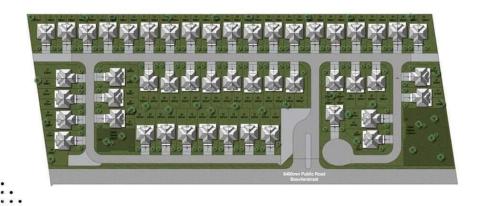

## SITE PLAN

Web Ref ND140

## **BOSVLIER ESTATE**

**Duplex (1)** From R2,495,000 Size from 158m² to 158m²

## Bosvlier Estate - New 3 bedroom Duplex homes

About

Bosvlier Estate is a brand-new security complex in Brackenfell South, launched June 2023 with its first doors opening to the new residents in the second half of 2025. The estate is based on the success of Schoongezicht Estate's popular duplex homes.

Bosvlier consist of 98 Duplex architecturally designed homes. Designed with style, simplicity and efficiency in mind, these homes offer 3 bedrooms, 2 bathrooms, 1 guest toilet, single garage, indoor braai and open plan living and kitchen area. Small changes makes this design even more spacious than ever before - with a build in panty/laundry, linen cupboard, sliding doors...